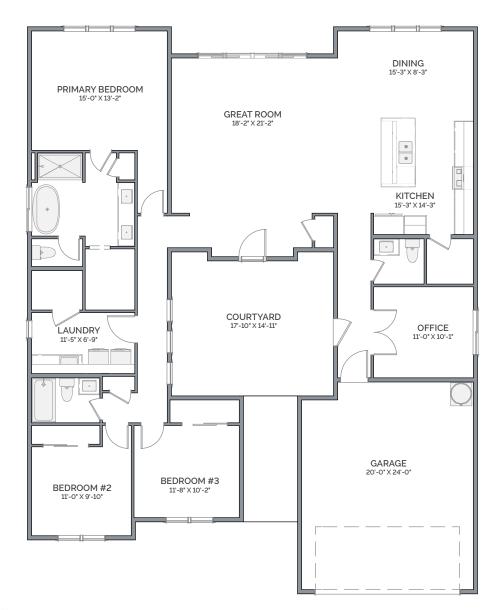

# HEATHER

NOTE: Renderings may show optional finishes and features that are not included in the base p ricing. Builder reserves right to modify plans, products, and specifications without notice.

Experience the perfect blend of indoor and outdoor living with this thoughtfully designed single-story home. Its spacious central courtyard serves as the heart of the home, ideal for entertaining or simply relaxing in your private oasis. This layout offers a s eamless flow and is perfect for those who ap preciate open, airy spaces.

### HEATHER 50' x 63'

Approx. square feet of living area