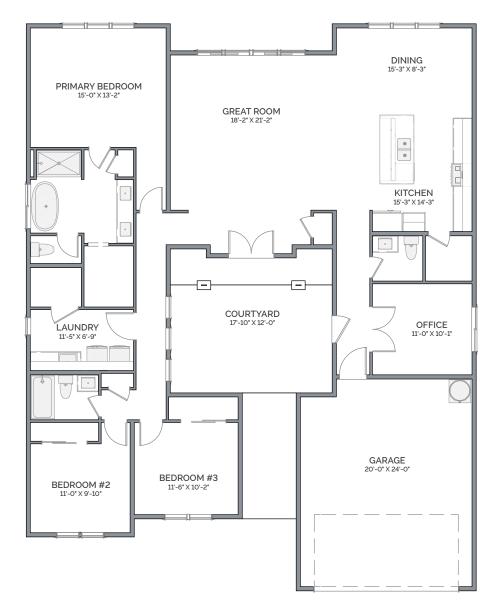

### HEATHER 50' x 63'

Approx. square feet of living area

#### HEATHER 50' x 63'

Approx. square feet of living area 2053

#### HEATHER 50' x 63'

Approx. square feet of living area