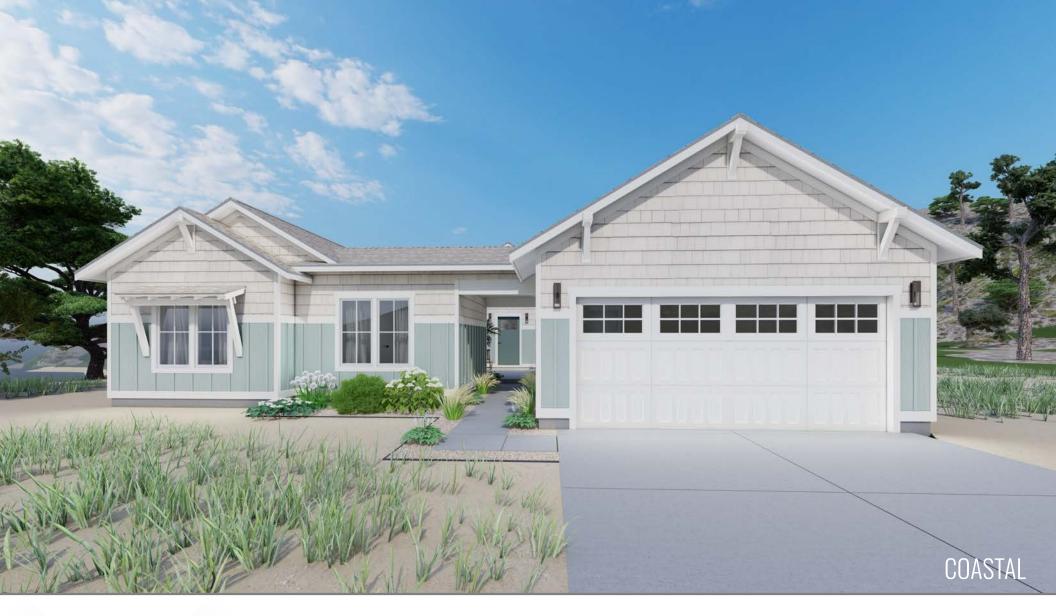

# HEATHER

NOTE: Renderings may show optional finishes and features that are not included in the base p ricing. Builder reserves right to modify plans, products, and specifications without notice.

Experience the perfect blend of indoor and outdoor living with this thoughtfully designed single-story home. Its spacious central courtyard serves as the heart of the home, ideal for entertaining or simply relaxing in your private oasis. This layout offers a s eamless flow and is perfect for those who ap preciate open, airy spaces.

### HEATHER 50' x 63'

Approx. square feet of living area