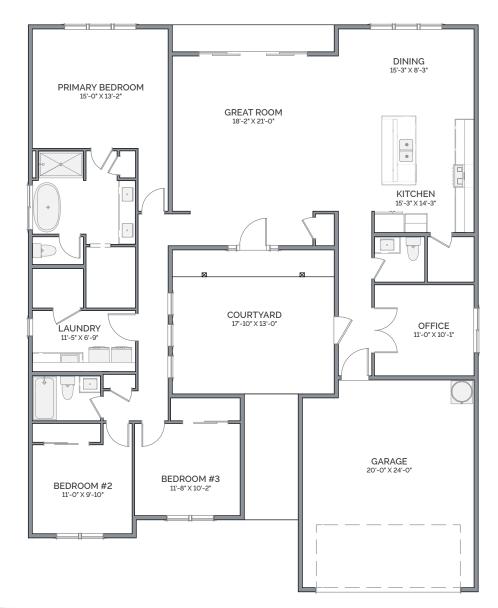

### HEATHER 50' x 63'

Approx. square feet of living area

#### HEATHER 50' x 63'

Approx. square feet of living area 2053

#### HEATHER 50' x 63'

Approx. square feet of living area