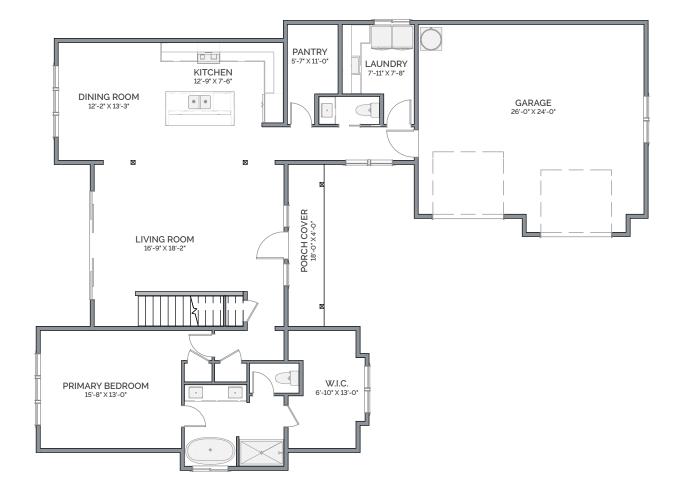

## LUPINE

2024 © Copyright by Lexar Homes. All rights reserved. No use of this plan is permitted without the express written permission of Lexar Homes. Renderings may show optional finishes and features that are not included in the base pricing. Builder reserves the right to change plans and s pecifications without notice. LEXARH\*909QT

Approx. square feet of living area

LUPINE 68' x 50'

2024 © Copyright by Lexar Homes. All rights reserved. No use of this plan is permitted without the express written permission of Lexar Homes. Renderings may show optional finishes and features that are not included in the base pricing. Builder reserves the right to change plans and s pecifications without notice. LEXARH\*909QT