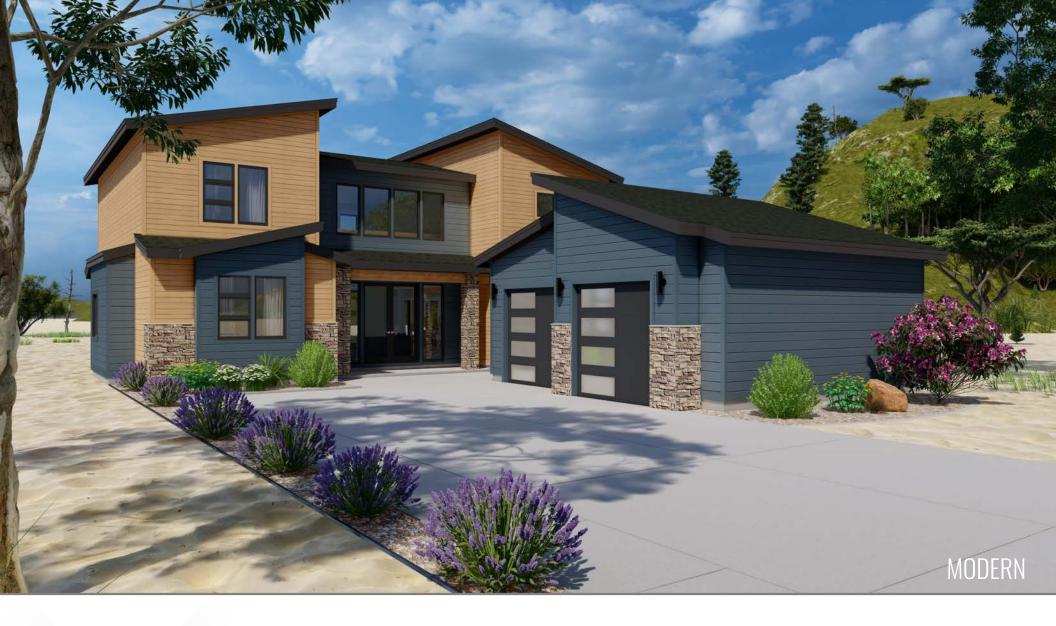

## LUPINE

2024 © Copyright by Lexar Homes. All rights reserved. No use of this plan is permitted without the express written permission of Lexar Homes. Renderings may show optional finishes and features that are not included in the base pricing. Builder reserves the right to change plans and s pecifications without notice. LEXARH\*909QT

Approx. square feet of living area

LUPINE 68' x 50'

2024 © Copyright by Lexar Homes. All rights reserved. No use of this plan is permitted without the express written permission of Lexar Homes. Renderings may show optional finishes and features that are not included in the base pricing. Builder reserves the right to change plans and s pecifications without notice. LEXARH\*909QT