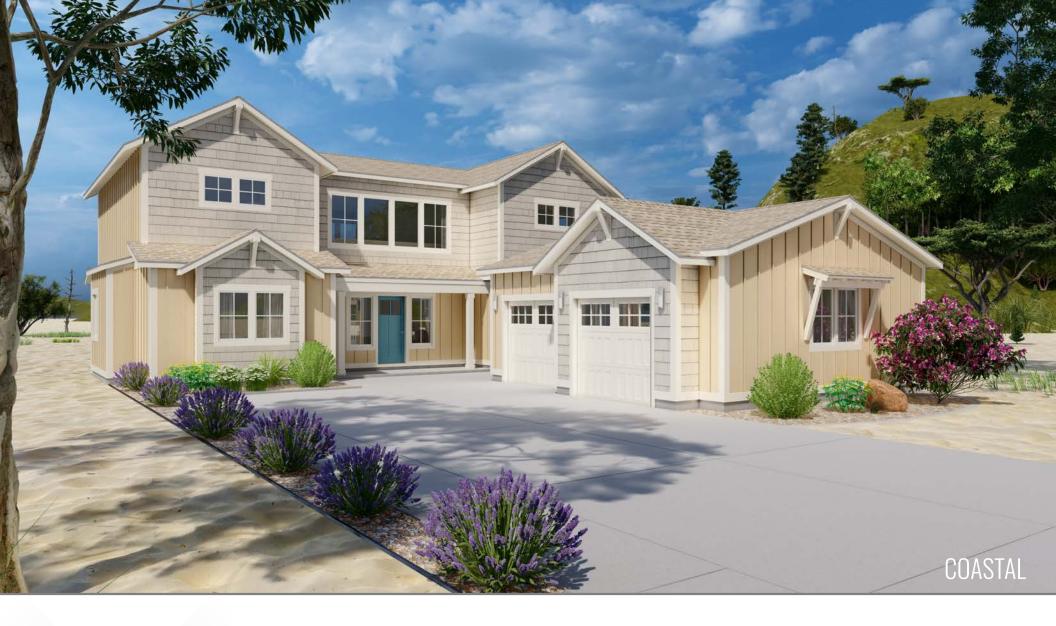

## LUPINE

3 + FLEX

5

2024 © Copyright by Lexar Homes. All rights reserved. No use of this plan is permitted without the express written permission of Lexar Homes. Renderings may show optional finishes and features that are not included in the base pricing. Builder reserves the right to change plans and s pecifications without notice. LEXARH\*909QT

Approx. square feet of living area

LUPINE 68' x 50'

2024 © Copyright by Lexar Homes. All rights reserved. No use of this plan is permitted without the express written permission of Lexar Homes. Renderings may show optional finishes and features that are not included in the base pricing. Builder reserves the right to change plans and s pecifications without notice. LEXARH\*909QT