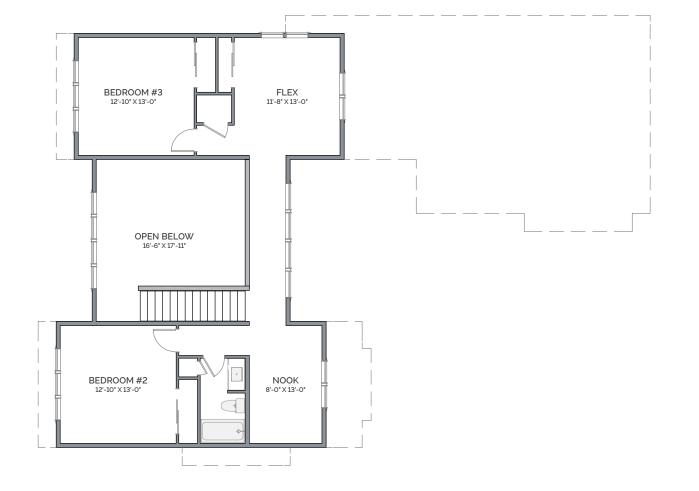

Approx. square feet of living area

LUPINE 68' x 50'

2024 © Copyright by Lexar Homes. All rights reserved. No use of this plan is permitted without the express written permission of Lexar Homes. Renderings may show optional finishes and features that are not included in the base pricing. Builder reserves the right to change plans and s pecifications without notice. LEXARH\*909QT

Approx. square feet of living area

LUPINE 68' x 50'