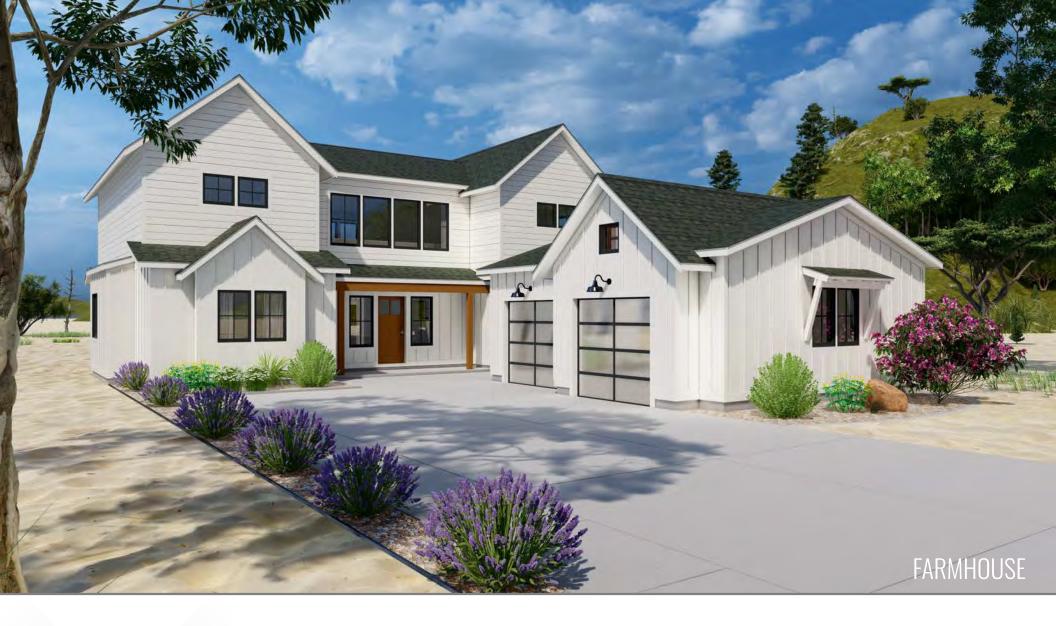

Approx. square feet of living area

LUPINE 68' x 50'

2024 © Copyright by Lexar Homes. All rights reserved. No use of this plan is permitted without the express written permission of Lexar Homes. Renderings may show optional finishes and features that are not included in the base pricing. Builder reserves the right to change plans and s pecifications without notice. LEXARH\*909QT

Approx. square feet of living area

LUPINE 68' x 50'