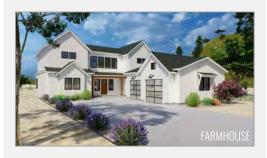

## LUPINE

3 + FLEX

5

2024 © Copyright by Lexar Homes. All rights reserved. No use of this plan is permitted without the express written permission of Lexar Homes. Renderings may show optional finishes and features that are not included in the base pricing. Builder reserves the right to change plans and s pecifications without notice. LEXARH\*909QT

Approx. square feet of living area

LUPINE 68' x 50'

2024 © Copyright by Lexar Homes. All rights reserved. No use of this plan is permitted without the express written permission of Lexar Homes. Renderings may show optional finishes and features that are not included in the base pricing. Builder reserves the right to change plans and s pecifications without notice. LEXARH\*909QT