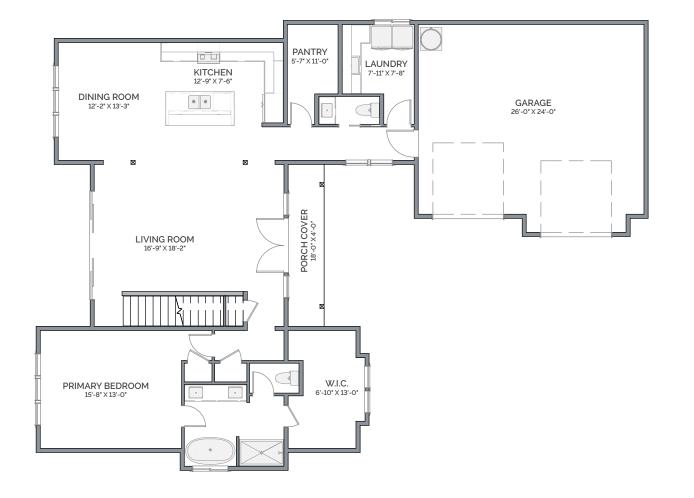

## LUPINE

2.5

2024 © Copyright by Lexar Homes. All rights reserved. No use of this plan is permitted without the express written permission of Lexar Homes. Renderings may show optional finishes and features that are not included in the base pricing. Builder reserves the right to change plans and s pecifications without notice. LEXARH\*909QT

Approx. square feet of living area

LUPINE 68' x 50'

2024 © Copyright by Lexar Homes. All rights reserved. No use of this plan is permitted without the express written permission of Lexar Homes. Renderings may show optional finishes and features that are not included in the base pricing. Builder reserves the right to change plans and s pecifications without notice. LEXARH\*909QT