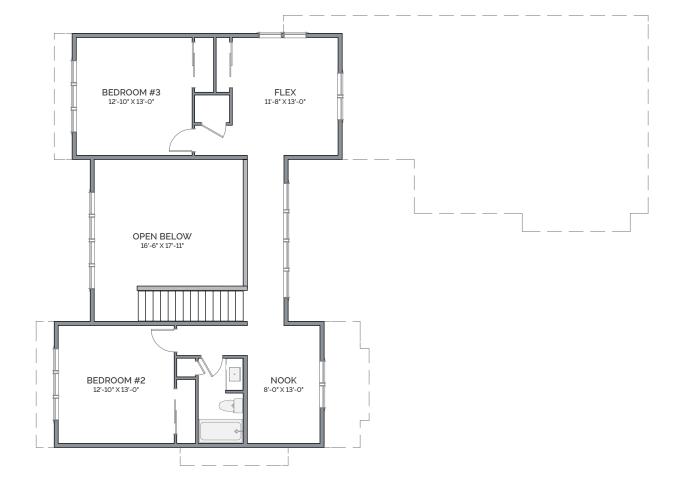

Approx. square feet of living area

LUPINE 68' x 50'

2024 © Copyright by Lexar Homes. All rights reserved. No use of this plan is permitted without the express written permission of Lexar Homes. Renderings may show optional finishes and features that are not included in the base pricing. Builder reserves the right to change plans and s pecifications without notice. LEXARH\*909QT

Approx. square feet of living area

LUPINE 68' x 50'