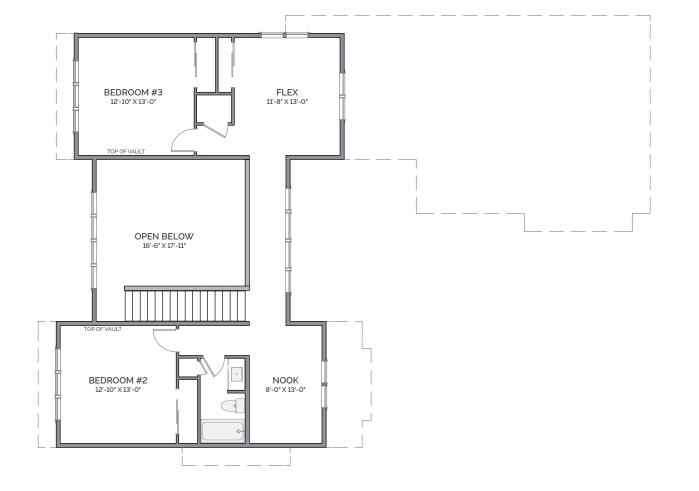

## LUPINE

2024 © Copyright by Lexar Homes. All rights reserved. No use of this plan is permitted without the express written permission of Lexar Homes. Renderings may show optional finishes and features that are not included in the base pricing. Builder reserves the right to change plans and s pecifications without notice. LEXARH\*909QT

Approx. square feet of living area

LUPINE 68' x 50'

2024 © Copyright by Lexar Homes. All rights reserved. No use of this plan is permitted without the express written permission of Lexar Homes. Renderings may show optional finishes and features that are not included in the base pricing. Builder reserves the right to change plans and s pecifications without notice. LEXARH\*909QT