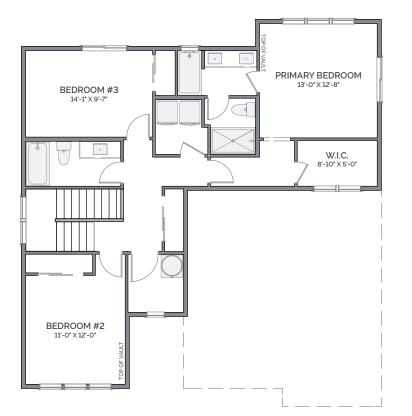

SEAGRASS 40' x 43' 2006 40' x 43'

NOTE: Renderings may show optional finishes and features that are not included in the base p ricing. Builder reserves right to modify plans, products, and specifications without notice.

NOTE: Renderings may show optional finishes and features that are not included in the base p ricing. Builder reserves right to modify plans, products, and specifications without notice.

2024 © Copyright by Lexar Homes. All rights reserved. No use of this plan is permitted without the express written permission of Lexar Homes. Renderings may show optional finishes and features that are not included in the base pricing. Builder reserves the right to change plans and s pecifications without notice. LEXARH\*909QT SEAGRASS 40' x 43' 2006