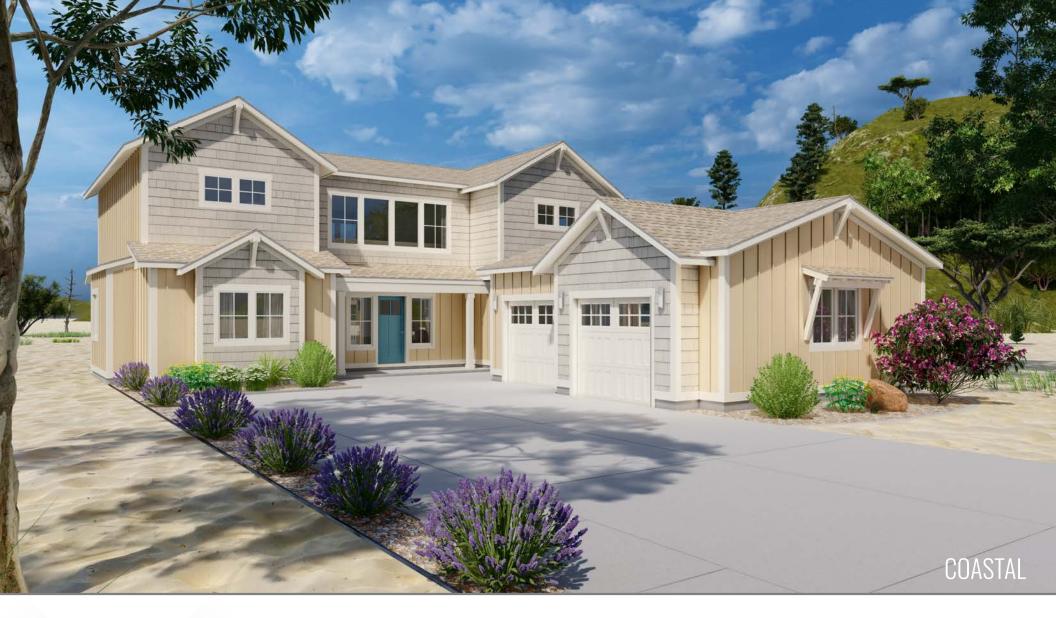

## LUPINE LEXAR

NOTE: Renderings may show optional finishes and features that are not included in the base p ricing. Builder reserves right to modify plans, products, and specifications without notice.

NOTE: Renderings may show optional finishes and features that are not included in the base p ricing. Builder reserves right to modify plans, products, and specifications without notice.

2024 © Copyright by Lexar Homes. All rights reserved. No use of this plan is permitted without the express written permission of Lexar Homes. Renderings may show optional finishes and features that are not included in the base pricing. Builder reserves the right to change plans and s pecifications without notice. LEXARH\*909QT LUPINE 68' x 50' Approx. square feet of living area

NOTE: Renderings may show optional finishes and features that are not included in the base p ricing. Builder reserves right to modify plans, products, and specifications without notice.

Approx. square feet of living area