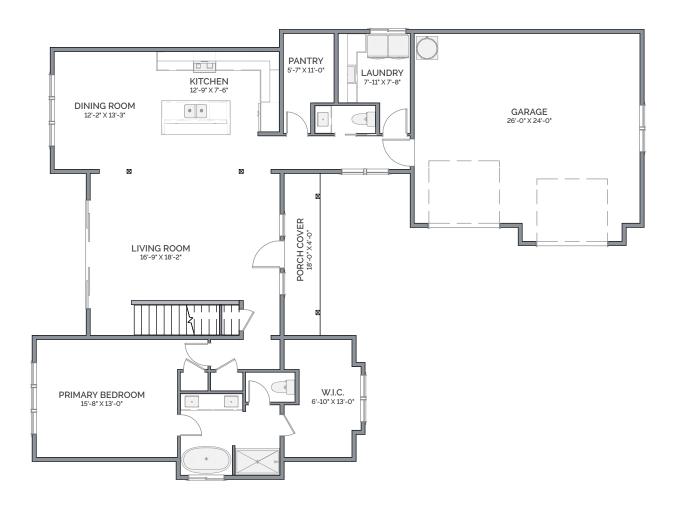

NOTE: Renderings may show optional finishes and features that are not included in the base p ricing. Builder reserves right to modify plans, products, and specifications without notice.

2024 © Copyright by Lexar Homes. All rights reserved. No use of this plan is permitted without the express written permission of Lexar Homes. Renderings may show optional finishes and features that are not included in the base pricing. Builder reserves the right to change plans and s pecifications without notice. LEXARH\*909QT LUPINE 68' x 50' Approx. square feet of living area

2024 © Copyright by Lexar Homes. All rights reserved. No use of this plan is permitted without the express written permission of Lexar Homes. Renderings may show optional finishes and features that are not included in the base pricing. Builder reserves the right to change plans and s pecifications without notice. LEXARH\*909QT LUPINE 68' x 50' Approx. square feet of living area

NOTE: Renderings may show optional finishes and features that are not included in the base p ricing. Builder reserves right to modify plans, products, and specifications without notice.

Approx. square feet of living area