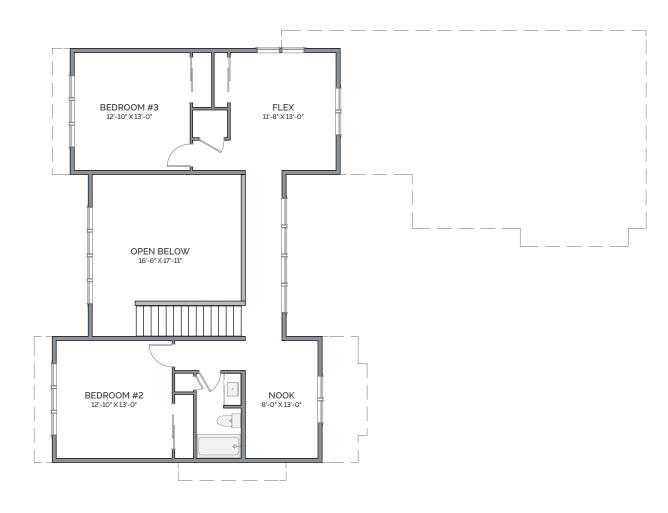

NOTE: Renderings may show optional finishes and features that are not included in the base p ricing. Builder reserves right to modify plans, products, and specifications without notice.

2024 © Copyright by Lexar Homes. All rights reserved. No use of this plan is permitted without the express written permission of Lexar Homes. Renderings may show optional finishes and features that are not included in the base pricing. Builder reserves the right to change plans and s pecifications without notice. LEXARH\*909QT LUPINE 68' x 50' Approx. square feet of living area

NOTE: Renderings may show optional finishes and features that are not included in the base p ricing. Builder reserves right to modify plans, products, and specifications without notice.

Approx. square feet of living area

## LUPINE LEXAR

NOTE: Renderings may show optional finishes and features that are not included in the base p ricing. Builder reserves right to modify plans, products, and specifications without notice.