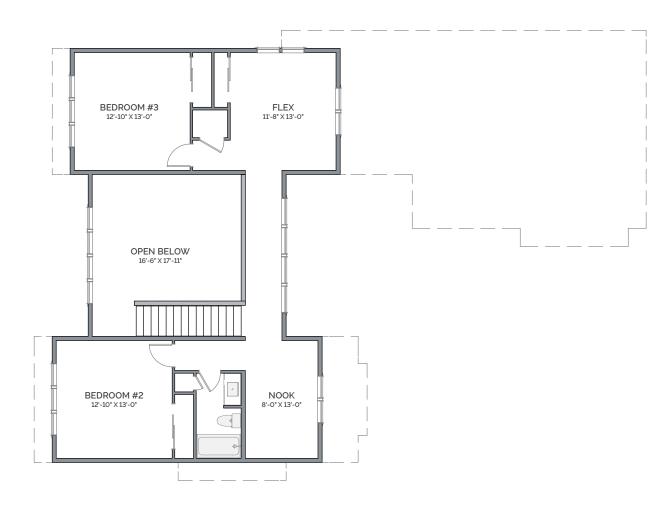

2024 © Copyright by Lexar Homes. All rights reserved. No use of this plan is permitted without the express written permission of Lexar Homes. Renderings may show optional finishes and features that are not included in the base pricing. Builder reserves the right to change plans and s pecifications without notice. LEXARH\*909QT

LUPINE 24

68' x 50'

2024 © Copyright by Lexar Homes. All rights reserved. No use of this plan is permitted without the express written permission of Lexar Homes. Renderings may show optional finishes and features that are not included in the base pricing. Builder reserves the right to change plans and s pecifications without notice. LEXARH\*909QT LUPINE 68' x 50' Approx. square feet of living area