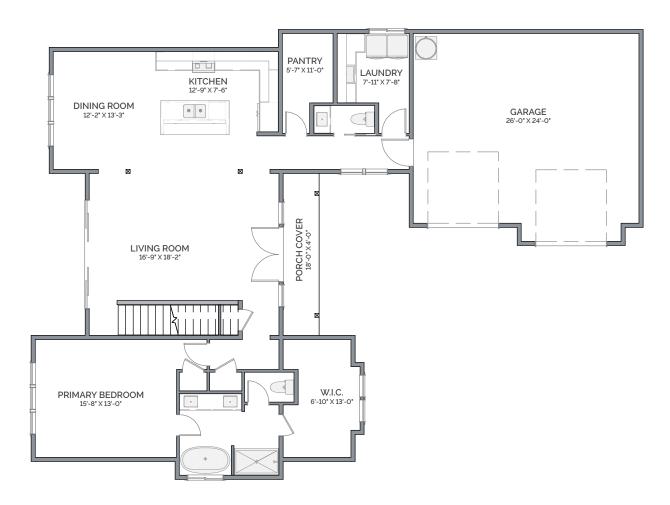

NOTE: Renderings may show optional finishes and features that are not included in the base p ricing. Builder reserves right to modify plans, products, and specifications without notice.

Approx. square feet of living area

LUPINE 24

68' x 50'

2024 © Copyright by Lexar Homes. All rights reserved. No use of this plan is permitted without the express written permission of Lexar Homes. Renderings may show optional finishes and features that are not included in the base pricing. Builder reserves the right to change plans and s pecifications without notice. LEXARH\*909QT LUPINE 68' x 50' Approx. square feet of living area