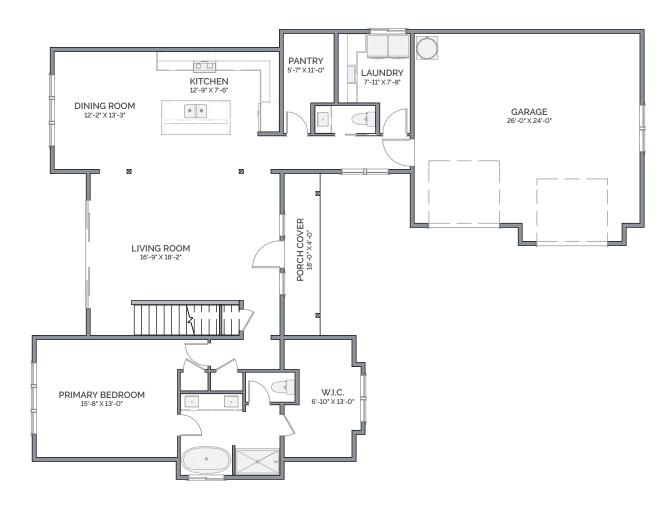

## LUPINE LEXAR

NOTE: Renderings may show optional finishes and features that are not included in the base p ricing. Builder reserves right to modify plans, products, and specifications without notice.

NOTE: Renderings may show optional finishes and features that are not included in the base p ricing. Builder reserves right to modify plans, products, and specifications without notice.

2024 © Copyright by Lexar Homes. All rights reserved. No use of this plan is permitted without the express written permission of Lexar Homes. Renderings may show optional finishes and features that are not included in the base pricing. Builder reserves the right to change plans and s pecifications without notice. LEXARH\*909QT LUPINE 68' x 50' Approx. square feet of living area

NOTE: Renderings may show optional finishes and features that are not included in the base p ricing. Builder reserves right to modify plans, products, and specifications without notice.

Approx. square feet of living area