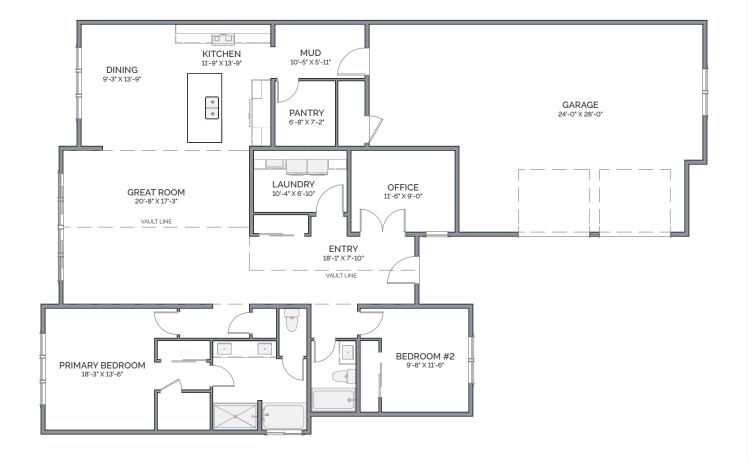

## **VERBENA**

















This single-story home is designed to embrace the beauty of coastal living, featuring large windows that frame stunning ocean views. With its open floor plan and seamless connection to the outdoors, this home allows you to fully enjoy the serene surroundings. Perfect for those seeking a peaceful retreat by the sea.







2024 © Copyright by Lexar Homes. All rights reserved. No use of this plan is permitted without the express written permission of Lexar Homes. Renderings may show optional finishes and features that are not included in the base pricing. Builder reserves the right to change plans and s pecifications without notice. LEXARH\*909QT

. . . . . . .

VERBENA

1833

Approx. square feet of living area

74' x 46'



## **VERBENA**











7







This single-story home is