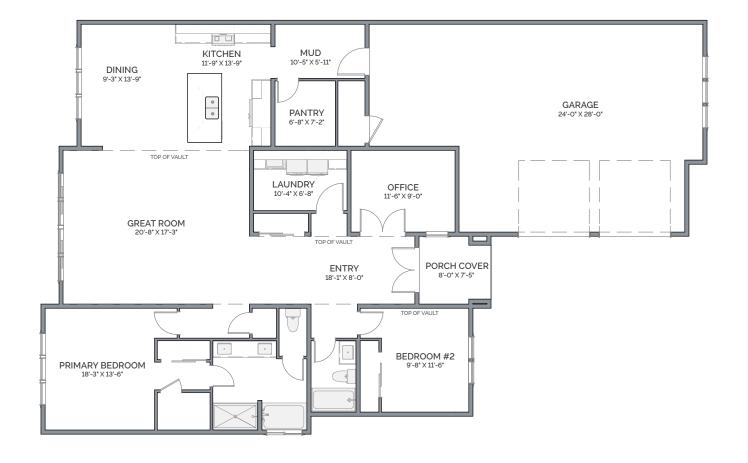

. . . . . . .

VERBENA

1833

Approx. square feet of living area

74' x 46'

. . . . . .

VERBENA 74' x 46' Approx. square feet of living area

1833

**VERBENA** 

Approx. square feet of living area