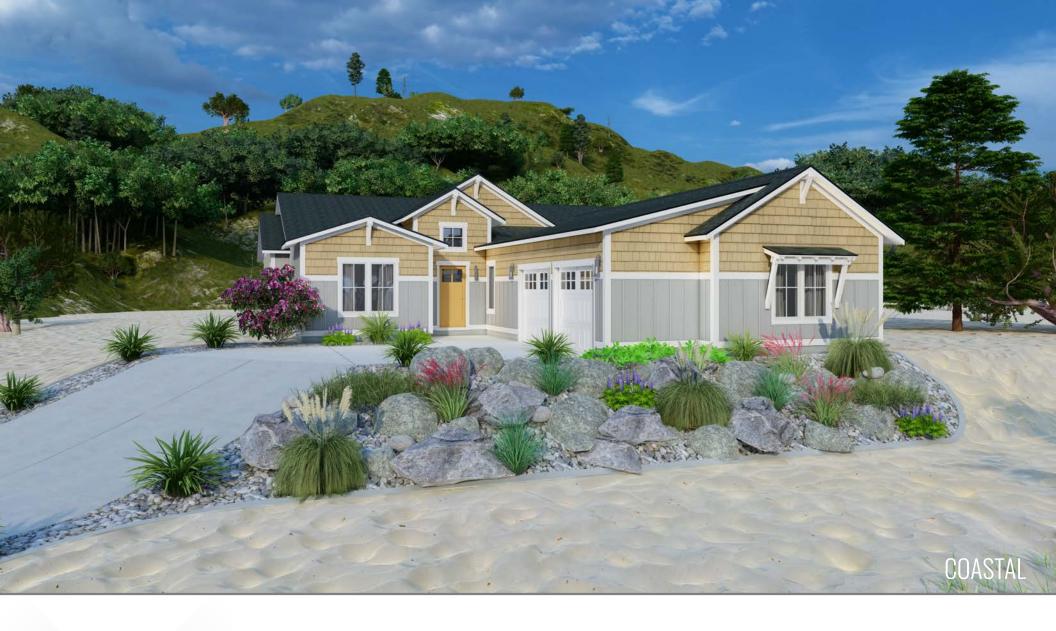

## **VERBENA**

This single-story home is designed to embrace the beauty of coastal living, featuring large windows that frame stunning ocean views. With its open floor plan and seamless connection to the outdoors, this home allows you to fully enjoy the serene surroundings. Perfect for those seeking a peaceful retreat by the sea.

. . . . . . .

VERBENA

1833

Approx. square feet of living area

74' x 46'