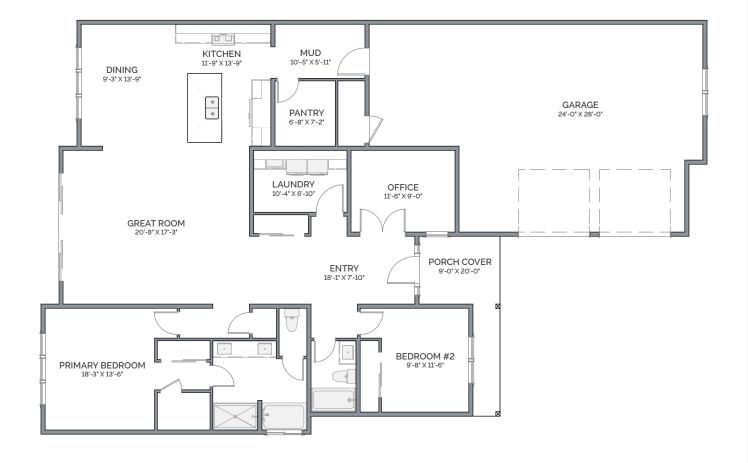

. . . . . . .

VERBENA

1833

Approx. square feet of living area

74' x 46'

. . . . . .

VERBENA 74' x 46' Approx. square feet of living area

1833

**VERBENA** 

Approx. square feet of living area